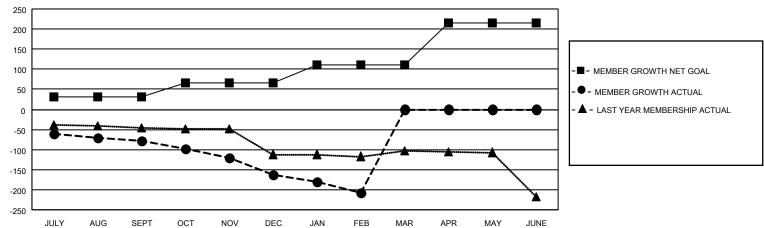

## ADENOMI TROOKESSIVELOI

Multiple District 36

LOCATION: OREGON

Results as of: 2/28/2021

| Clubs         |               |             |               | Members               |                          |                         |                                                    |  |
|---------------|---------------|-------------|---------------|-----------------------|--------------------------|-------------------------|----------------------------------------------------|--|
|               | RESULTS FOR   | R 2020-2021 |               | RESULTS FOR 2020-2021 |                          |                         |                                                    |  |
| QUARTER       | NEW CLUB GOAL | NEW CLUBS   | DROPPED CLUBS | QUARTER ME            | EMBER GROWTH NET<br>GOAL | MEMBER GROWTH<br>ACTUAL | DROPPED<br>MEMBERS ACTUAL<br>(including transfers) |  |
| JULY/AUG/SEPT | 1             | 0           | 1             | JULY/AUG/SEPT         | 30                       | 71                      | 117                                                |  |
| OCT/NOV/DEC   | 1             | 0           | 1             | OCT/NOV/DEC           | 35                       | 62                      | 128                                                |  |
| JAN/FEB/MAR   | 1             | 0           | 2             | JAN/FEB/MAR           | 45                       | 28                      | 71                                                 |  |
| APR/MAY/JUNE  | 1             | 0           | 0             | APR/MAY/JUNE          | 105                      | 0                       | 0                                                  |  |

## GOALS AND ACTUAL MEMBERS CUMULATIVE

|                             |     |                                                | ·                               |                |     |
|-----------------------------|-----|------------------------------------------------|---------------------------------|----------------|-----|
| DROPPED CLUBS: 4            |     | 46 CLUBS OF 134 ADDED 1 OR MORE<br>NEW MEMBERS | GENDER DISTRIBUTION             |                |     |
|                             |     |                                                | MALE                            | 1,816 (60.35%) |     |
|                             |     |                                                | FEMALE                          | 1,193 (39.65%) |     |
| DROPPED MEMBERS             |     |                                                |                                 | ,              |     |
| DECEASED                    | 39  | CLICK HERE FOR CUMULATIVE                      | TOTAL FAMILY UNIT MEMBERS       |                | 787 |
| CLUB CANCELLED 34 OTHER 243 |     | MEMBERSHIP DATA                                |                                 |                |     |
|                             |     |                                                | FAMILY MEMBERS PAYING HALF DUES |                | 402 |
| TOTAL                       | 316 |                                                | DOES                            |                |     |