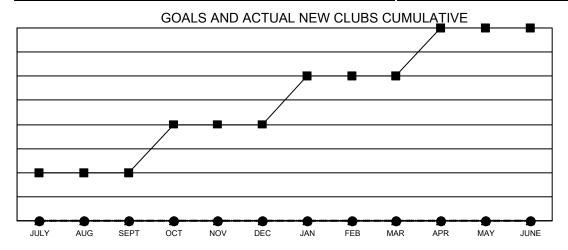

## ADENOMI TROOKESSIVELOI

Multiple District 36

LOCATION: OREGON

Results as of: 2/28/2021

| Clubs         |               |             |               | Members               |                          |                         |                                                    |  |
|---------------|---------------|-------------|---------------|-----------------------|--------------------------|-------------------------|----------------------------------------------------|--|
|               | RESULTS FOR   | R 2020-2021 |               | RESULTS FOR 2020-2021 |                          |                         |                                                    |  |
| QUARTER       | NEW CLUB GOAL | NEW CLUBS   | DROPPED CLUBS | QUARTER ME            | EMBER GROWTH NET<br>GOAL | MEMBER GROWTH<br>ACTUAL | DROPPED<br>MEMBERS ACTUAL<br>(including transfers) |  |
| JULY/AUG/SEPT | 1             | 0           | 1             | JULY/AUG/SEPT         | 30                       | 71                      | 117                                                |  |
| OCT/NOV/DEC   | 1             | 0           | 1             | OCT/NOV/DEC           | 35                       | 62                      | 128                                                |  |
| JAN/FEB/MAR   | 1             | 0           | 2             | JAN/FEB/MAR           | 45                       | 28                      | 71                                                 |  |
| APR/MAY/JUNE  | 1             | 0           | 0             | APR/MAY/JUNE          | 105                      | 0                       | 0                                                  |  |

CURRENT YEAR ACTUAL NEW CLUBS

- ▲ - LAST YEAR ACTUAL NEW CLUBS